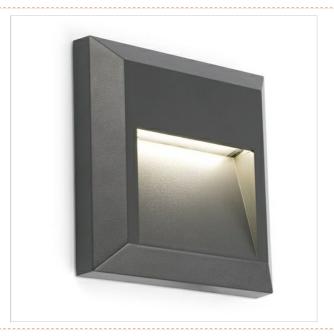

## **Product: Grant 1 Light Wall Light**

Code: WLE-0003

This is an LED wall light that is perfect for garden and patio lighting. This LED light is ideal as an outdoor pathway light. Grant-C has a IP65 protection class and thus a high degree of protection against rain and dust.

## **Features**

- · Material: ABS and polycarbonate
- · Colour: Dark grey
- · Features a driver
- Suitable for use in areas 1, 2 and outside. Not suitable for use in area 0.
- · Bulb integrated
- Luminous flux: 65lm
- Colour temperature: 3000K
- Colour rendering index: >80 CRI
- Protection class: IP65
- Accomodates: SMD LED 3W 3000K 120° 65Lm CRI>80