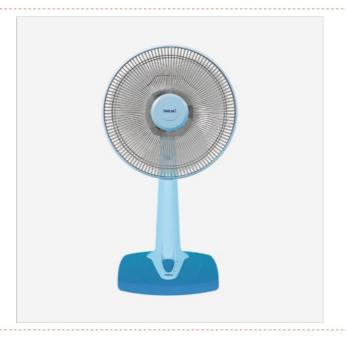

## **Product: Hatari Table Fan T12M1**

Code: T12M1

- 3 adjustable fan speed settings
- Adjustable left-right swinging movements and cease according to your need
- Increased safety with automatic cutoff thermal fuse system
- · High efficiency motors with sintering metal system
- Manufacturing process is certified to the environmental management system standard ISO 14001
- Certified safety TIS 934-2558 standards from the Thai Industrial Standards Institute, Ministry of Industry
- Certified Energy Efficiency No.5 Label from the Electricity Generating Authority of Thailand

| PRODUCTS DETAIL |                       |             |               |
|-----------------|-----------------------|-------------|---------------|
| Dimension:      | 29.2 x 36.0 x 62.9 cm | Beam Angle: | No Data       |
| Voltage:        | 220V 50Hz             | Power(W):   | 34W           |
| Base:           | No Data               | Size(mm):   | Table Fan 12" |
| CRI:            | No Data               | Life:       | No Data       |