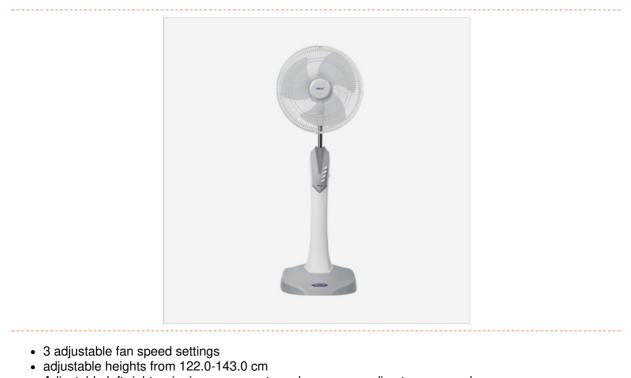

## Product: Stand Fan 16" HD-P16M3

## Code: HD-P16M3

- · Adjustable left-right swinging movements and cease according to your need
- Increased safety with automatic cutoff thermal fuse system
- High efficiency motors with ball bearing system
- Manufacturing process is certified to the environmental management system standard ISO 14001
- Certified safety TIS 934-2558 standards from the Thai Industrial Standards Institute, Ministry of Industry
- · Certified Energy Efficiency No.5 Label from the Electricity Generating Authority of Thailand