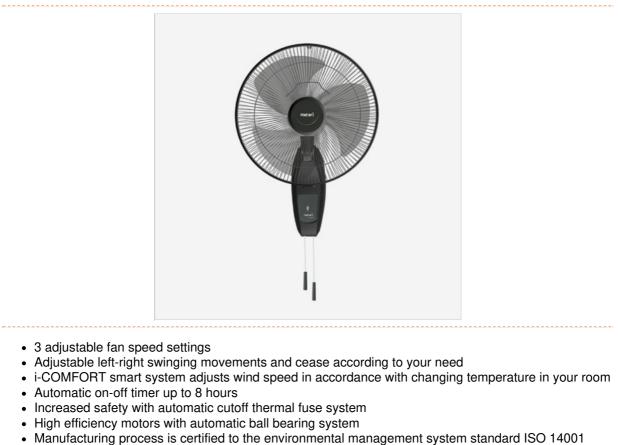

## Product: Wall Fan 16" HT-W16M6

## Code: HT-W16M6

- Manufacturing process is certified to the environmental management system standard iSO 1400
  Certified safety TIS 934-2558 standards from the Thai Industrial Standards Institute, Ministry of Industry
- Certified Energy Efficiency No.5 Label from the Electricity Generating Authority of Thailand