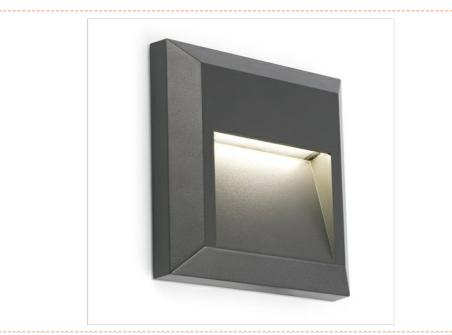

## Product: Grant 1 Light Wall Light

## Code: WLE-0003

This is an LED wall light that is perfect for garden and patio lighting. This LED light is ideal as an outdoor pathway light. Grant-C has a IP65 protection class and thus a high degree of protection against rain and dust.

## Features

- Material: ABS and polycarbonate
- Colour: Dark grey
- Features a driver
- Suitable for use in areas 1, 2 and outside. Not suitable for use in area 0.
- Bulb integrated
- Luminous flux: 65lm
- Colour temperature: 3000K
- Colour rendering index: >80 CRI
- Protection class: IP65
- Accomodates: SMD LED 3W 3000K 120° 65Lm CRI>80